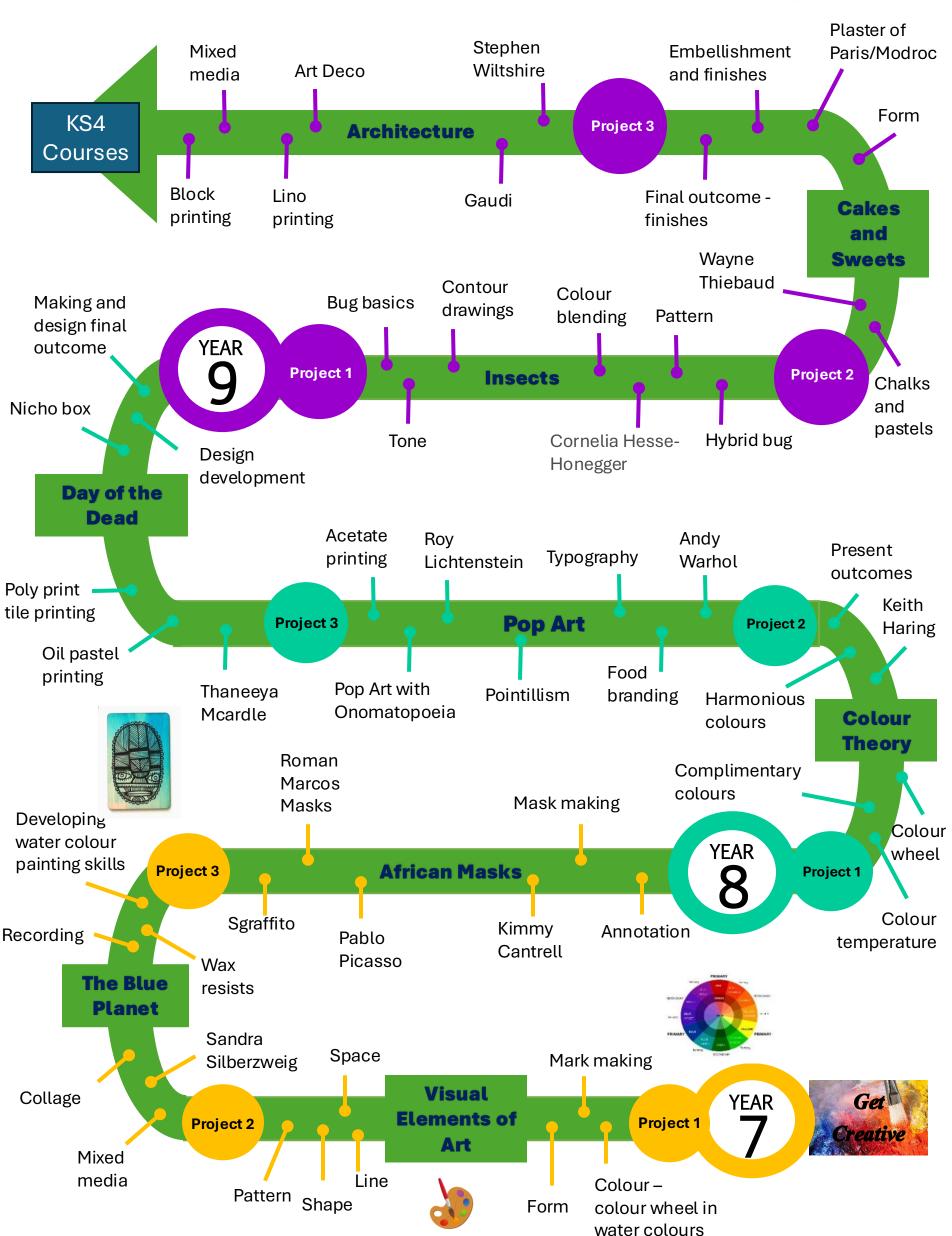

## Creative Arts Learning Journey KS3 - Art





## **Curriculum links**

- Numeracy time management
  - Literacy researching artists
- Business health and safety practices
- Science/STEM Healthy eating, Nutrition, functions of materials & electronics
  - RE culture influences on art
  - Geography natural environment
  - History art through out history and art periods



## Creative Arts Learning Journey KS4 Art & Design – Fine Art





## **Curriculum links**

making

Kandinsky

printing

printing

- Numeracy time management
- Literacy researching artists
- Business health and safety practices
- Science/STEM Healthy eating, Nutrition, functions of materials & electronics
  - RE culture influences on art
  - Geography natural environment
  - History art through out history and art periods