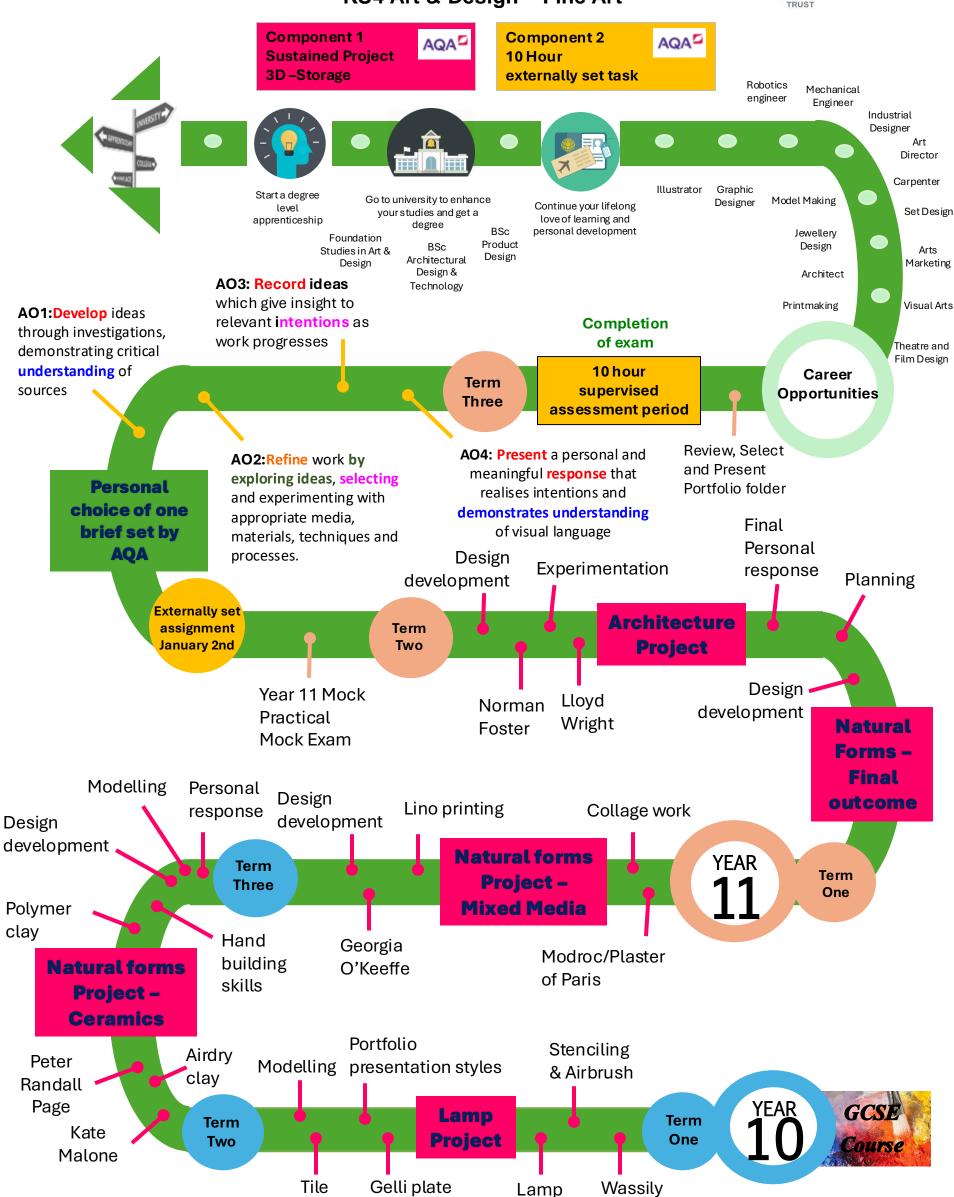

## Creative Arts Learning Journey KS3 - Art





## **Curriculum links**

- Numeracy time management
  - Literacy researching artists
- Business health and safety practices
- Science/STEM Healthy eating, Nutrition, functions of materials & electronics
  - RE culture influences on art
  - Geography natural environment
  - History art through out history and art periods



## Creative Arts Learning Journey KS4 Art & Design – Fine Art





## **Curriculum links**

making

Kandinsky

printing

printing

- Numeracy time management
- Literacy researching artists
- Business health and safety practices
- Science/STEM Healthy eating, Nutrition, functions of materials & electronics
  - RE culture influences on art
  - Geography natural environment
  - History art through out history and art periods