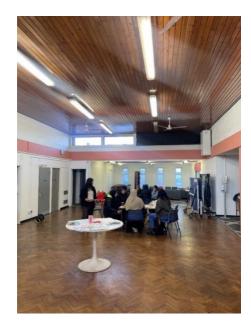

## Parent Workshop: Connect - Chat & Chai with Miss Khan

Last week, we held our first parent/carer workshop Connect with Miss Khan; Chat & Chai.

This was the first in a series of workshops, the aim of which is to help parents/carers understand mental health and how it is important to manage our own wellbeing as well as our children's. The workshop was held at Naseby Community Centre along with staff from Malachi Family Support and Burn Mentoring.

Our parents and carers enjoyed tea, coffee, biscuits and chocolates whilst having informal and engaging conversations with Miss Khan.